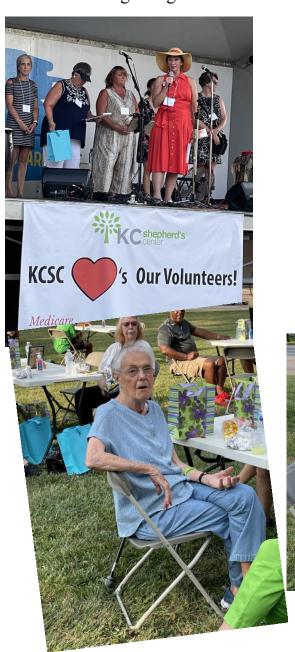

## Shepherd's Center Volunteer Appreciation Thank You Event

Several of our members participated in the Shepherd's Center Volunteer Appreciation Picnic on July 30.

It was a whole lot of fun.

Janet Baker's husband manned the grill, we all ate hot dogs, chips and soft drinks while listening to a great band. There were lots of games, music and socializing.

Rosemary Moran, Marcia Boutz, Nora Magee, Joanne Collins, Norma McKelvy (and Alfred), and Kay Stewart all attended. And then there was Shirley Legg, volunteer extraordinaire. The Signpost The Signpost