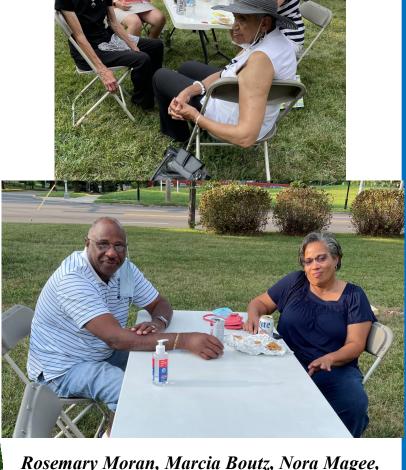

## Shepherd's Center Volunteer Appreciation Thank You Event

Several of our members participated in the Shepherd's Center Volunteer Appreciation Picnic on July 30.

It was a whole lot of fun.

Janet Baker's husband manned the grill, we all ate hot dogs, chips and soft drinks while listening to a great band. There were lots of games, music and socializing.

Rosemary Moran, Marcia Boutz, Nora Magee, Joanne Collins, Norma McKelvy (and Alfred), and Kay Stewart all attended. And then there was Shirley Legg, volunteer extraordinaire. The Signpost The Signpost