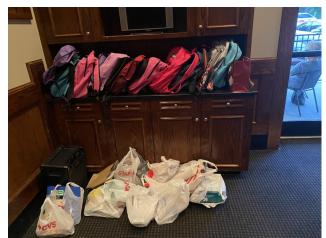

### AIFA SCHOOL SUPPLIES COLLECTION

From Danielle Sidney, Community Service Chair, "We had an amazing collection, and collected a trunkful of backpacks and school supplies. I want to especially thank new member Kisha for delivering fully stocked book bags!! I delivered the supplies to Asha Moore below, who is the Vice Principal."

Great start to the new club year for Community Service!

Page 4 The Signpost